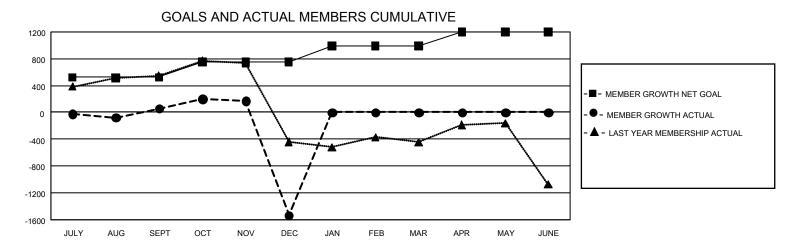

## GMT Constitutional Area 6, Group N

**GMT**: OPEN

REPORT DOES NOT INCLUDE CLUBS IN UNDISTRICTED AREAS.

| Clubs                 |               |           |               | Members               |                         |                         |                                                    |  |
|-----------------------|---------------|-----------|---------------|-----------------------|-------------------------|-------------------------|----------------------------------------------------|--|
| RESULTS FOR 2019-2020 |               |           |               | RESULTS FOR 2019-2020 |                         |                         |                                                    |  |
| QUARTER               | NEW CLUB GOAL | NEW CLUBS | DROPPED CLUBS | QUARTER MEN           | MBER GROWTH NET<br>GOAL | MEMBER GROWTH<br>ACTUAL | DROPPED<br>MEMBERS ACTUAL<br>(including transfers) |  |
| JULY/AUG/SEPT         | 57            | 20        | 3             | JULY/AUG/SEPT         | 1,575                   | 743                     | 636                                                |  |
| OCT/NOV/DEC           | 18            | 22        | 34            | OCT/NOV/DEC           | 690                     | 675                     | 2,196                                              |  |
| JAN/FEB/MAR           | 21            | 0         | 0             | JAN/FEB/MAR           | 705                     | 0                       | 0                                                  |  |
| APR/MAY/JUNE          | 18            | 0         | 0             | APR/MAY/JUNE          | 630                     | 0                       | 0                                                  |  |

## GOALS AND ACTUAL NEW CLUBS CUMULATIVE

| DROPPED CLUBS: 37                |       | 208 CLUBS OF 688 ADDED 1 OR MORE NEW MEMBERS | GENDER DISTRIBUTION             |                |         |
|----------------------------------|-------|----------------------------------------------|---------------------------------|----------------|---------|
|                                  |       | NEW WENDERS                                  | MALE 14,559 (70.169             |                |         |
|                                  |       |                                              | FEMALE                          | 6,193 (29.84%) |         |
| DROPPED MEMBERS                  |       |                                              |                                 |                |         |
| DECEASED                         | 20    | CLICK HERE FOR CUMULATIVE                    | TOTAL FAMILY UNIT MEMBERS       |                | 7,714   |
| CLUB CANCELLED 1,568 OTHER 1,244 |       | MEMBERSHIP DATA                              | FAMILY MEMBERS PAYING HALF DUES |                | 4 0 4 7 |
|                                  |       |                                              |                                 |                | 4,247   |
| TOTAL                            | 2,832 |                                              |                                 |                |         |