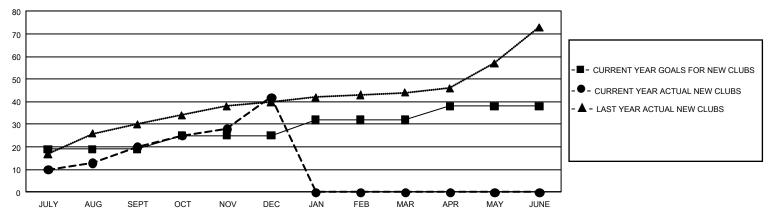

## GMT Constitutional Area 6, Group N

**GMT**: OPEN

REPORT DOES NOT INCLUDE CLUBS IN UNDISTRICTED AREAS.

| Clubs                 |               |           |               | Members               |                         |                         |                                                    |  |
|-----------------------|---------------|-----------|---------------|-----------------------|-------------------------|-------------------------|----------------------------------------------------|--|
| RESULTS FOR 2019-2020 |               |           |               | RESULTS FOR 2019-2020 |                         |                         |                                                    |  |
| QUARTER               | NEW CLUB GOAL | NEW CLUBS | DROPPED CLUBS | QUARTER MEN           | MBER GROWTH NET<br>GOAL | MEMBER GROWTH<br>ACTUAL | DROPPED<br>MEMBERS ACTUAL<br>(including transfers) |  |
| JULY/AUG/SEPT         | 57            | 20        | 3             | JULY/AUG/SEPT         | 1,575                   | 743                     | 636                                                |  |
| OCT/NOV/DEC           | 18            | 22        | 34            | OCT/NOV/DEC           | 690                     | 675                     | 2,196                                              |  |
| JAN/FEB/MAR           | 21            | 0         | 0             | JAN/FEB/MAR           | 705                     | 0                       | 0                                                  |  |
| APR/MAY/JUNE          | 18            | 0         | 0             | APR/MAY/JUNE          | 630                     | 0                       | 0                                                  |  |